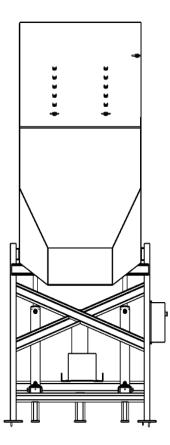

## **Product Specs**

| PRODUCT SPECIFICATIONS   |                       |  |  |  |
|--------------------------|-----------------------|--|--|--|
| Maximum Lift Capacity    | 3 Tons                |  |  |  |
| Motor                    | 2 HP 230/460/3/60 HZ  |  |  |  |
| Adjustable Hold Down Bar | 40" - 48"             |  |  |  |
| Body Construction        | 7 guage steel         |  |  |  |
| Frame Construction       | 4" structural channel |  |  |  |
| Electrical               | NEMA 12               |  |  |  |
| Discharge Angle          | 45 Degrees            |  |  |  |

## **Product Specs**

| Dimensions (inches) | STANDARD DUMPER MODELS |           |           |           |           |           |  |  |
|---------------------|------------------------|-----------|-----------|-----------|-----------|-----------|--|--|
|                     | CF-484248              | CF-524248 | CF-484258 | CF-524258 | CF-484268 | CF-524268 |  |  |
| Α                   | 45                     | 49        | 45        | 49        | 45        | 49        |  |  |
| В                   | 48                     | 52        | 48        | 52        | 48        | 52        |  |  |
| С                   | 61                     | 65        | 61        | 65        | 61        | 65        |  |  |
| D                   | 48                     | 48        | 58        | 58        | 68        | 68        |  |  |
| E                   | 55                     | 55        | 65        | 65        | 75        | 75        |  |  |
| F                   | 36                     | 40        | 36        | 40        | 36        | 40        |  |  |
| G                   | 42                     | 42        | 42        | 42        | 42        | 42        |  |  |
| Н                   | 51                     | 51        | 51        | 51        | 51        | 51        |  |  |
| L                   | 7                      | 7         | 7         | 7         | 7         | 7         |  |  |
| J                   | 71                     | 71        | 78        | 78        | 86        | 86        |  |  |
| К                   | 48                     | 48        | 58        | 58        | 68        | 68        |  |  |
| L                   | 117                    | 117       | 134       | 134       | 152       | 152       |  |  |