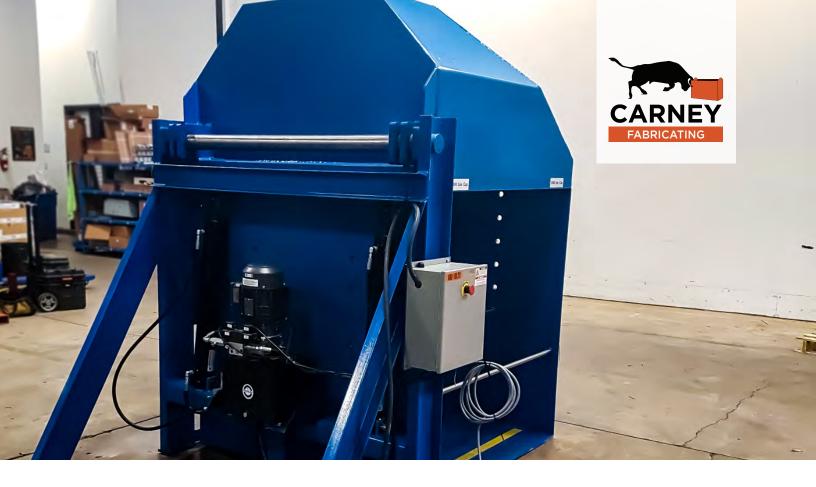

#### **PORTABLE DUMPER FEATURES**

- Easy to relocate
- Compact with a high load capacity
- Designed to be fully hydraulic and used by one operator

*View of product hydraulic components & control panel* 

#### **Key Features**

- Ergonomically designed to reduce the risk of operator injury
- Equipped with push buttons to allow operator to control dumper position at any time
- Mild steel construction
- Capacities from 200 lbs to 3 tons
- Increases productivity and efficiency by reducing the time spent emptying bulk containers
- Makes parts easy to reach
- Can be stopped at any point in the cycle, preventing damage
- Design styles include side-loaded, roll-on flush-mounted, elevated, and portable